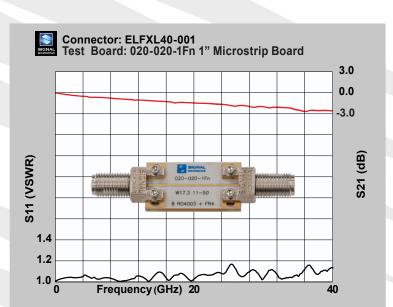

Common Interface ELFXL40

Narrow Profile ELFXL40-001

## **Signal Microwave ELFXL40**

## **Extended Length 2.92 mm Edge Launch Connectors for the Panel Mount Applications**

**ELFXL40-001** Suitable for applications where the connector is mounted to a panel with a jam nut.

- 2.92 mm Interface
- Top Ground Only
- 40 GHz Bandwidth
- Board Design Support Available
- Extended Length
- Panel Mount
- Test Boards Available
- No Soldering Required



1" microstrip test board with typical data through 40 GHz

## Signal Microwave, LLC

Tempe, Arizona info@signalmicrowave.com www.signalmicrowave.com (480) 322-4992