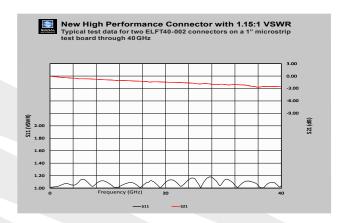

## **Signal Microwave**

# 40 GHz Test Boards for High Performance Edge Launch Connectors

### 1" microstrip test board with typical data through 40 GHz:





#### Test board options and test board construction showing no bottom ground.









2" Grounded Coplanar Waveguide (GCPWG) on 8 mil RO4003 with FR-4 Backer



#### 40 GHz Test Board Part Numbers:

007-007-1Fn 1" Microstrip

007-007-2Fn 2" Microstrip

008-008-1Fn 1" Grounded Coplanar Waveguide (GCPWG)

008-008-2Fn 2" Grounded Coplanar Waveguide (GCPWG)

All test board designs are available at no charge in .pdf and .dxf formats. Demo boards are also available with sample connectors and test data.