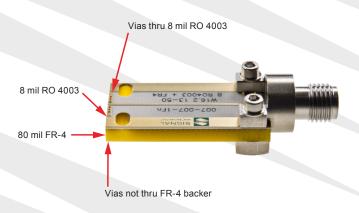

#### Test board options and test board construction showing no bottom ground.

2" Grounded Coplanar Waveguide (GCPWG) on 8 mil RO4003 with FR-4 Backer