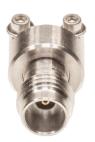

Common Interface ELF50

Narrow Profile ELF50-001

Standard Profile ELF50-002

## 2.40 mm Edge Launch Connectors for Multi-Layer Boards

ELF50-001 (Narrow Profile) to more tightly couple differential lines on curved edges

**ELF50-002** (Standard Profile) to use instead of current high priced offerings. Both Models have the same launch geometry and internal construction.

- 2.40 mm Interface
- Top Ground Only
- 50 GHz Bandwidth
- Board Design Support Available
- Edge Launch
- Test Boards Available
- No Soldering Required

2" microstrip test board with typical data through 50 GHz