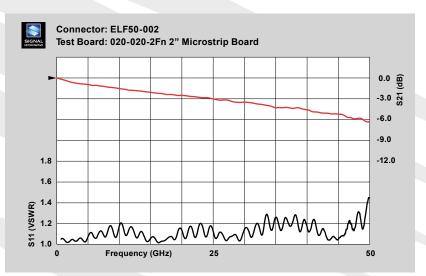

- 2.40 mm Interface
- Top Ground Only
- 50 GHz Bandwidth
- Board Design Support Available
- Edge Launch
- Test Boards Available
- No Soldering Required

2" microstrip test board with typical data through 50 GHz