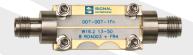

Common Interface ELF40



Narrow Profile ELF40-001



Standard Profile ELF40-002

## **Signal Microwave ELF40**

## 2.92 mm Edge Launch Connectors for the Digital Industry

ELF40-001 (Narrow Profile) to more tightly couple differential lines on curved edges

**ELF40-002** (Standard Profile) to use instead of current high priced offerings. Both Models have the same launch geometry and internal construction.

- 2.92 mm Interface
- Top Ground Only
- 40 GHz Bandwidth
- Board Design Support Available
- Edge Launch
- Test Boards Available
- No Soldering Required



1" microstrip test board with typical data through 40 GHz



Photograph of actual board tested