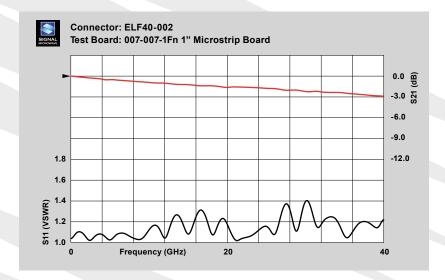

- 2.92 mm Interface
- Top Ground Only
- 40 GHz Bandwidth
- Board Design Support Available
- Edge Launch
- Test Boards Available
- No Soldering Required

1" microstrip test board with typical data through 40 GHz