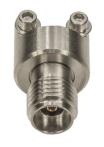

Common Interface ELF40

Narrow Profile ELF40-001

Standard Profile ELF40-002

## 2.92 mm Edge Launch Connectors for the Digital Industry

ELF40-001 (Narrow Profile) to more tightly couple differential lines on curved edges

**ELF40-002** (Standard Profile) to use instead of current high priced offerings. Both Models have the same launch geometry and internal construction.