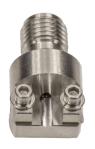

Common Interface ELF40

Narrow Profile ELF40-001

Standard Profile ELF40-002

## 2.92 mm Edge Launch Connectors for the Digital Industry

ELF40-001 (Narrow Profile) to more tightly couple differential lines on curved edges

**ELF40-002** (Standard Profile) to use instead of current high priced offerings. Both Models have the same launch geometry and internal construction.