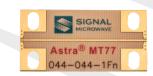

#### 110 GHz Test Board Part Numbers:

044-044-1Fn 1" Microstrip

044-044-2Fn 2" Microstrip

045-045-1Fn 1" Grounded Coplanar Waveguide (GCPW)

045-045-2Fn 2" Grounded Coplanar Waveguide (GCPW)

All test board designs are available at no charge in .pdf and .dxf formats. Demo boards are also available with sample connectors and test data.