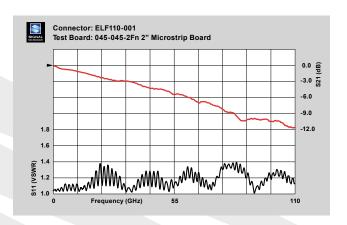

## **Signal Microwave**

# 110 GHz Test Boards for Edge Launch Connectors

### 1" microstrip test board with typical data through 110 GHz:





### Test board options and construction showing a top ground launch for multi-layer boards.



1" Microstrip on 5 mil ISOLA ASTRA MT77 with FR-4 Backer



2" Microstrip on 5 mil ISOLA ASTRA MT77 with FR-4 Backer



1" Grounded Coplanar Waveguide (GCPW) on 5 mil ISOLA ASTRA MT77 with FR-4 Backet



2" Grounded Coplanar Waveguide (GCPW) on 5 mil ISOLA ASTRA MT77 with FR-4 Backer



#### 110 GHz Test Board Part Numbers:

044-044-1Fn 1" Microstrip

044-044-2Fn 2" Microstrip

045-045-1Fn 1" Grounded Coplanar Waveguide (GCPW)

045-045-2Fn 2" Grounded Coplanar Waveguide (GCPW)

All test board designs are available at no charge in .pdf and .dxf formats. Demo boards are also available with sample connectors and test data.