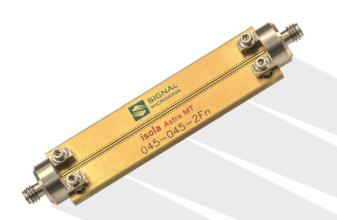

#### 110 GHz Test Board Part Numbers:

044-044-1Fn 1" Microstrip

044-044-2Fn 2" Microstrip

045-045-1Fn 1" Grounded Coplanar Waveguide (GCPW)

045-045-2Fn 2" Grounded Coplanar Waveguide (GCPW)

All test board designs are available at no charge in .pdf and .dxf formats. Demo boards are also available with sample connectors and test data.