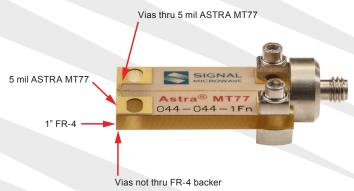

### Test board options and construction showing a top ground launch for multi-layer boards.

1" Microstrip on 5 mil ISOLA ASTRA MT77 with FR-4 Backer

2" Microstrip on 5 mil ISOLA ASTRA MT77 with FR-4 Backer

#### 110 GHz Test Board Part Numbers:

044-044-1Fn 1" Microstrip

044-044-2Fn 2" Microstrip

045-045-1Fn 1" Grounded Coplanar Waveguide (GCPW)

045-045-2Fn 2" Grounded Coplanar Waveguide (GCPW)

All test board designs are available at no charge in .pdf and .dxf formats. Demo boards are also available with sample connectors and test data.