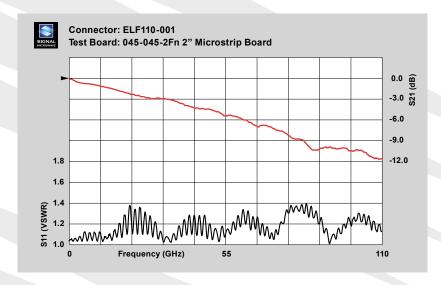

- 1.0 mm Interface
- Top Ground Only
- 110 GHz Bandwidth
- Board Design Support Available
- Edge Launch
- Test Boards Available
- No Soldering Required

2" GCPWG test board with typical data through 110 GHz