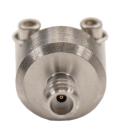

Common Interface ELF110

Narrow Profile ELF110-001

Standard Profile ELF110-002

## 1.0 mm Edge Launch Connectors for the Digital Industry

**ELF110-001** (Narrow Profile) to more tightly couple differential lines on curved edges.

**ELF110-002** (Standard Profile) to use instead of current high priced offerings. Both Models have the same launch geometry and internal construction.

- 1.0 mm Interface
- Top Ground Only
- 110 GHz Bandwidth
- Board Design Support Available
- Edge Launch
- Test Boards Available
- No Soldering Required

2" GCPWG test board with typical data through 110 GHz