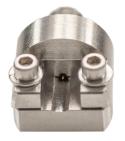

Common Interface ELF110

Narrow Profile ELF110-001

Standard Profile ELF110-002

## 1.0 mm Edge Launch Connectors for the Digital Industry

**ELF110-001** (Narrow Profile) to more tightly couple differential lines on curved edges.

**ELF110-002** (Standard Profile) to use instead of current high priced offerings. Both Models have the same launch geometry and internal construction.

- 1.0 mm Interface
- Top Ground Only
- 110 GHz Bandwidth
- Board Design Support Available
- Edge Launch
- Test Boards Available
- No Soldering Required

2" GCPWG test board with typical data through 110 GHz