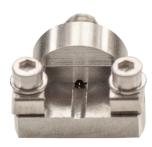

Common Interface ELF110

Narrow Profile ELF110-001

Standard Profile ELF110-002

## 1.0 mm Edge Launch Connectors for the Digital Industry

**ELF110-001** (Narrow Profile) to more tightly couple differential lines on curved edges.

**ELF110-002** (Standard Profile) to use instead of current high priced offerings. Both Models have the same launch geometry and internal construction.

- 1.0 mm Interface
- Top Ground Only
- 110 GHz Bandwidth
- Board Design Support Available
- Edge Launch
- Test Boards Available
- No Soldering Required

2" GCPWG test board with typical data through 110 GHz