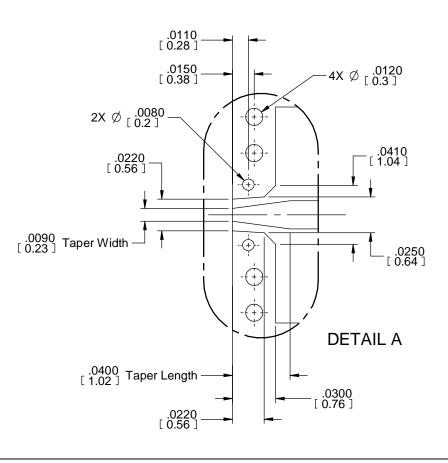

Notes (Unless Otherwise Specified):

- 1. All dimensions are in inches.
- 2. Dimensions in [xxx] are in millimeters.
- 3. Material: 10 MIL Rogers RO4835 Dk = 3.66
- 4. Mounting holes are not plated.
- 5. Line Width = 19.5 MIL.
- 6. Launch Taper = 9 MIL. X 40 MIL.
- 7. Max Frequency = 70GHz
- 8. Hole Diameters are stated as finished hole size.
- 9. Plated through holes are to have a minimum of .001" copper.
- 10. No soldermask required.
- 11. Fabrication Tolerance: End product line widths and lands +/-.0005".
- 12. Copper Specification: 1/2 oz. CU ± .0002, 1.8 MILS Finished
- 13. Plating Specification: 3 to 10 microinches Gold over 100 microinches Nickel.