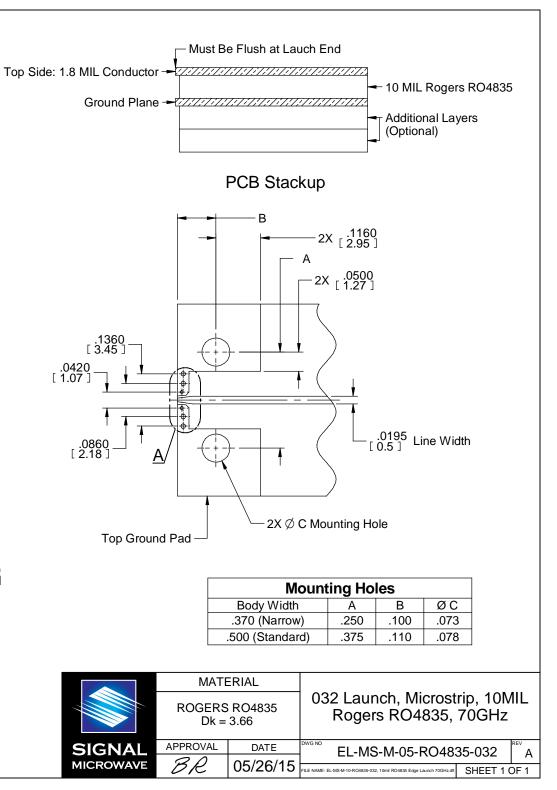

Notes (Unless Otherwise Specified):

- 1. All dimensions are in inches.
- 2. Dimensions in [xxx] are in millimeters.
- 3. Material: 10 MIL Rogers RO4835 Dk = 3.66
- 4. Mounting holes are not plated.
- 5. Line Width = 19.5 MIL.
- 6. Launch Taper = 9 MIL. X 40 MIL.
- 7. Max Frequency = 70GHz
- 8. Hole Diameters are stated as finished hole size.
- 9. Plated through holes are to have a minimum of .001" copper.
- 10. No soldermask required.
- 11. Fabrication Tolerance: End product line widths and lands +/-.0005".
- 12. Copper Specification: 1/2 oz. CU ± .0002, 1.8 MILS Finished
- 13. Plating Specification: 3 to 10 microinches Gold over 100 microinches Nickel.