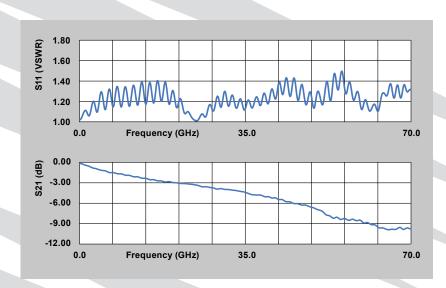

- 1.85 mm Interface
- **Top Ground Only**
- 70 GHz Bandwidth
- **Board Design Support Available**
- **Edge Launch**
- **Test Boards Available**
- No Soldering Required

2" microstrip test board with typical data through 70 GHz