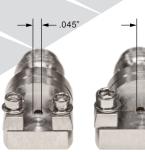

## 1.85 mm Edge Launch Connectors for the Digital Industry

**ELF67-001** (Narrow Profile) to more tightly couple differential lines on curved edges

**ELF67-002** (Standard Profile) to use instead of current high priced offerings. Both Models have the same launch geometry and internal construction.