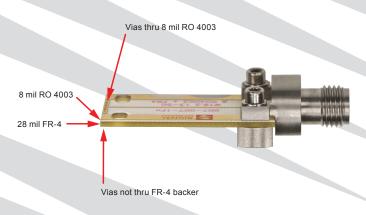

### Test board options and test board construction showing no bottom ground.

1" Grounded Coplanar Waveguide (GCPWG) on 8 mil RO4003 with FR-4 Backer

2" Grounded Coplanar Waveguide (GCPWG) on 8 mil RO4003 with FR-4 Backer

1" Microstrip on 8 mil RO4003 with FR-4

2" Microstrip on 8 mil RO4003 with FR-4