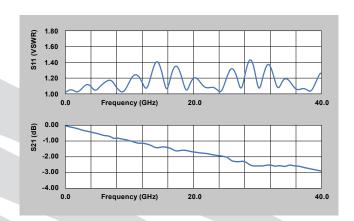

# **Signal Microwave**

## **40 GHz Test Boards for Edge Launch Connectors**

#### 1" microstrip test board with typical data through 40 GHz:





### Test board options and test board construction showing no bottom ground.



1" Grounded Coplanar Waveguide (GCPWG) on 8 mil RO4003 with FR-4 Backer



2" Grounded Coplanar Waveguide (GCPWG) on 8 mil RO4003 with FR-4 Backer



1" Microstrip on 8 mil RO4003 with FR-4



2" Microstrip on 8 mil RO4003 with FR-4



#### 40 GHz Test Board Part Numbers:

007-007-1Fn 1" Microstrip

007-007-2Fn 2" Microstrip

008-008-1Fn 1" Grounded Coplanar Waveguide (GCPWG)

008-008-2Fn 2" Grounded Coplanar Waveguide (GCPWG)

All test board designs are available at no charge. in .pdf and .dxf formats.