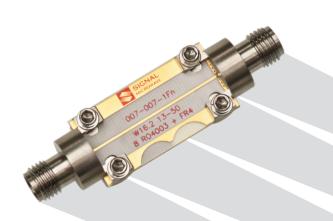

#### 1" microstrip test board with typical data through 40 GHz:

#### 40 GHz Test Board Part Numbers:

007-007-1Fn 1" Microstrip

007-007-2Fn 2" Microstrip

008-008-1Fn 1" Grounded Coplanar Waveguide (GCPWG)

008-008-2Fn 2" Grounded Coplanar Waveguide (GCPWG)

All test board designs are available at no charge. in .pdf and .dxf formats.