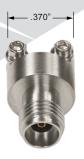

Common Interface ELF40

Narrow Profile ELF40-001

Standard Profile ELF40-002

## 2.92 mm Edge Launch Connectors for the Digital Industry

**ELF40-001** (Narrow Profile) to more tightly couple differential lines on curved edges

**ELF40-002** (Standard Profile) to use instead of current high priced offerings. Both Models have the same launch geometry and internal construction.