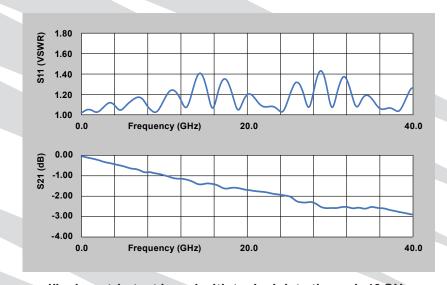

- 2.92 mm Interface
- Top Ground Only
- 40 GHz Bandwidth
- Board Design Support Available
- Edge Launch
- Test Boards Available
- No Soldering Required

1" microstrip test board with typical data through 40 GHz

Photograph of actual board tested

**Signal Microwave, LLC** info@signalmicrowave.com (480) 322-4992