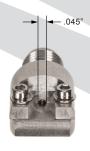

Common Interface ELF40

Narrow Profile ELF40-001

Standard Profile ELF40-002

## 2.92 mm Edge Launch Connectors for the Digital Industry

**ELF40-001** (Narrow Profile) to more tightly couple differential lines on curved edges

**ELF40-002** (Standard Profile) to use instead of current high priced offerings. Both Models have the same launch geometry and internal construction.