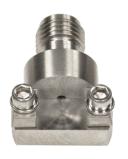

Common Interface ELF40

Narrow Profile ELF40-001

Standard Profile ELF40-002

## 2.92 mm Edge Launch Connectors for the Digital Industry

**ELF40-001** (Narrow Profile) to more tightly couple differential lines on curved edges

**ELF40-002** (Standard Profile) to use instead of current high priced offerings. Both Models have the same launch geometry and internal construction.